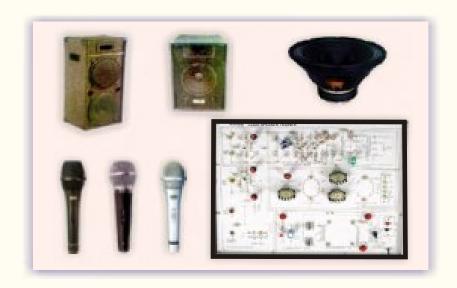

## MICROPHONE & LOUDSPEAKER TRAINER

MODEL - MCLS100

This trainer has been designed with a view to provide practical and experimental characteristic study of different types of Microphones and Loudspeakers used in Audio technology on SINGLE P.C.B.

## **SPECIFICATIONS**

1. Amplifier Trainer Board for the testing of Microphones

Microphones
Loudspeakers
Three different types - Dynamic, Condenser & Carbon
Three different types - Dynamic, Woofer and tweeter